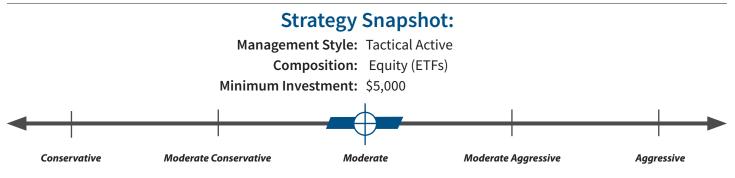

## Objective

Growth through U.S. Equities with Built-In Risk Management.

## Strategy

The Optimus multi-factor proprietary system rotates the portfolio to areas of strength during equity market uptrends, scales out the portfolio to cash during significant market downturns, and then scales in the portfolio to equities when a new uptrend is identified.